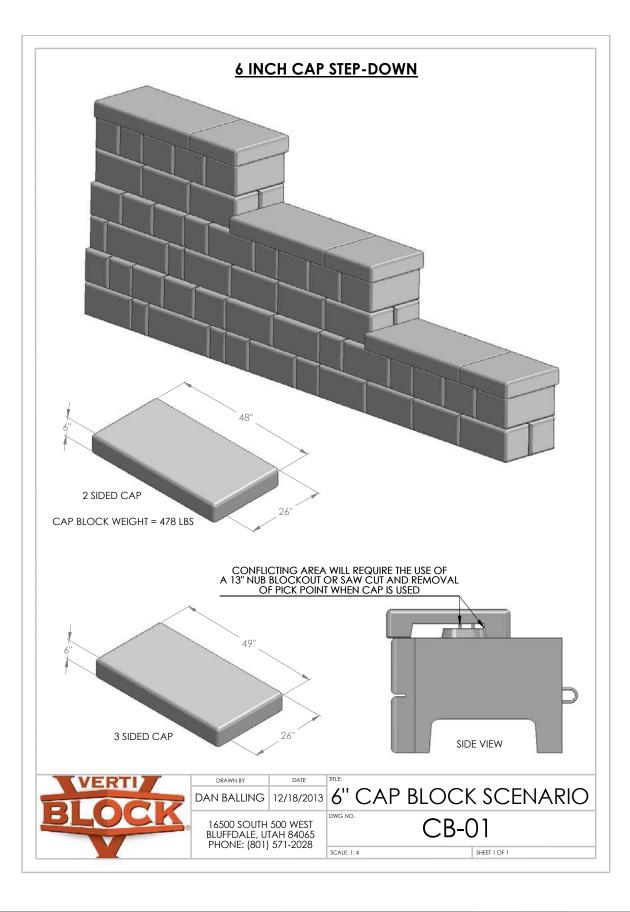

## Design Manual: Construction Drawings

Section 5

































































































































## **Verti-Block Units**

Verti-Block is available in a range of shapes to accommodate all your landscape design needs



Mail PO Box 2347

Sandy, UT 84091

## Plant

16500 South 500 West Bluffdale, UT 84065

| Phone | 801-571-2028          |
|-------|-----------------------|
| Fax   | 801-880-3650          |
| Email | sales@verti-crete.com |
| Web   | www.verti-crete.com   |

## Verti-Block Units

Verti-Block is the latest innovative product from Verti-Crete, LLC. Recognized worldwide for outstanding aesthetics and a patented system that produces top-quality construction materials, Verti-Crete continues to help contractors, developers, and property owners with smart precast solutions.

Verti-Block may be p