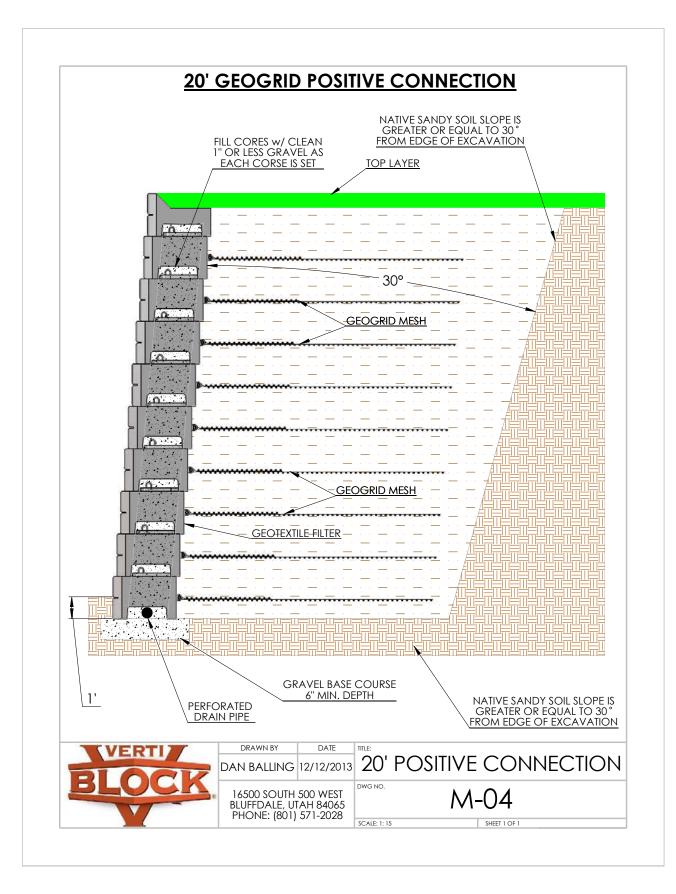

## Design Manual: Construction Drawings

Section 5

































































































































## **Verti-Block Units**

Verti-Block is available in a range of shapes to accommodate all your landscape design needs



Mail PO Box 2347

Sandy, UT 84091

## Plant

16500 South 500 West Bluffdale, UT 84065

| Phone | 801-571-2028          |
|-------|-----------------------|
| Fax   | 801-880-3650          |
| Email | sales@verti-crete.com |
| Web   | www.verti-crete.com   |

## Verti-Block Units

Verti-Block is the latest innovative product from Verti-Crete, LLC. Recognized worldwide for outstanding aesthetics and a patented system that produces top-quality construction materials, Verti-Crete continues to help contractors, developers, and property owners with smart precast solu