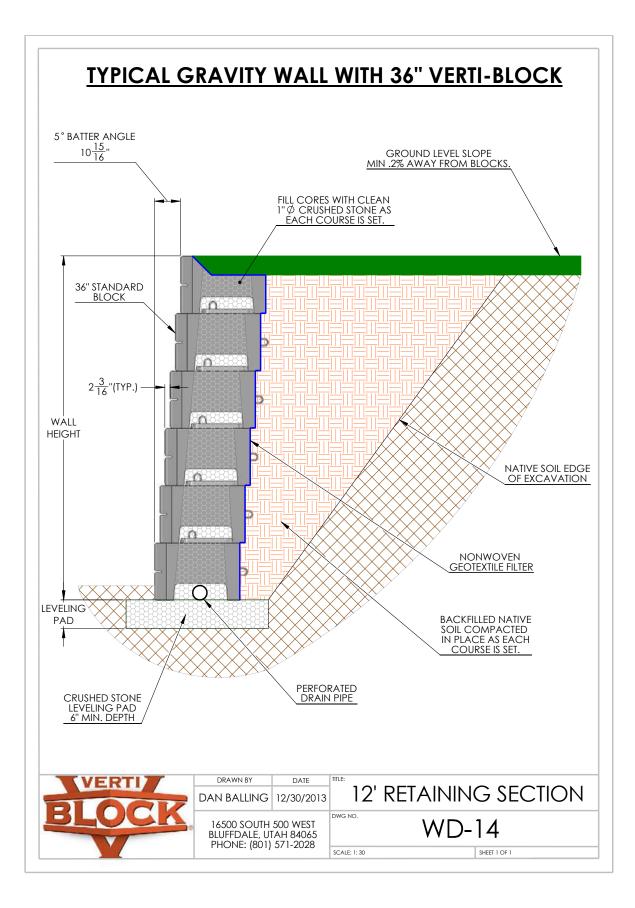

## Design Manual: Construction Drawings

Section 5

































































































































## **Verti-Block Units**

Verti-Block is available in a range of shapes to accommodate all your landscape design needs



Mail PO Box 2347

Sandy, UT 84091

## Plant

16500 South 500 West Bluffdale, UT 84065

| Phone | 801-571-2028          |
|-------|-----------------------|
| Fax   | 801-880-3650          |
| Email | sales@verti-crete.com |
| Web   | www.verti-crete.com   |

## Verti-Block Units

Verti-Block is the latest innovative product from Verti-Crete, LLC. Recognized worldwide for outstanding aesthetics and a patented system that produces top-quality construction materials, Verti-Crete continues to help contractors, developers, and property owners with smart