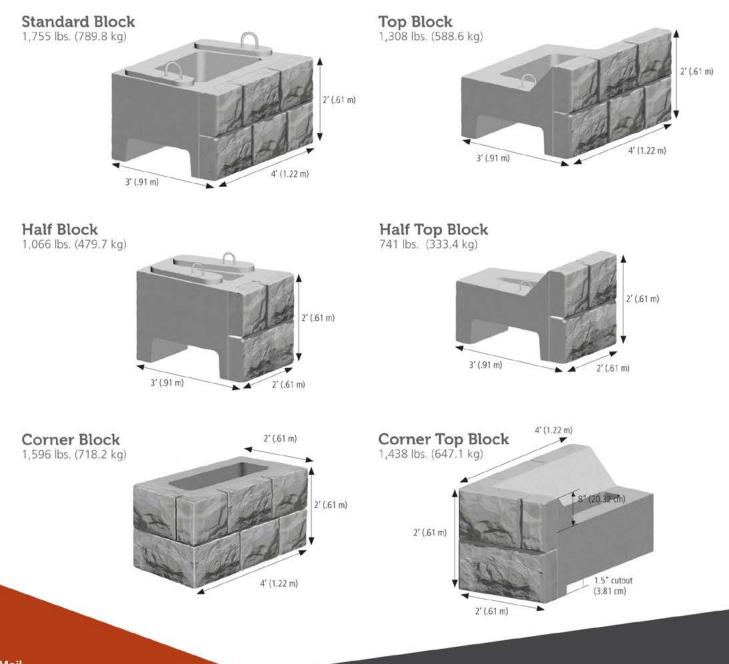

## **Verti-Block Units**

Verti-Block is available in a range of shapes to accommodate all your landscape design needs

Mail PO Box 2347

Sandy, UT 84091

## Verti-Block Units

Verti-Block is the latest innovative product from Verti-Crete, LLC. Recognized worldwide for outstanding aesthetics and a patented system that produces top-quality construction materials, Verti-Crete continues to help contractors, developers, and property owners with smart precast solutions.