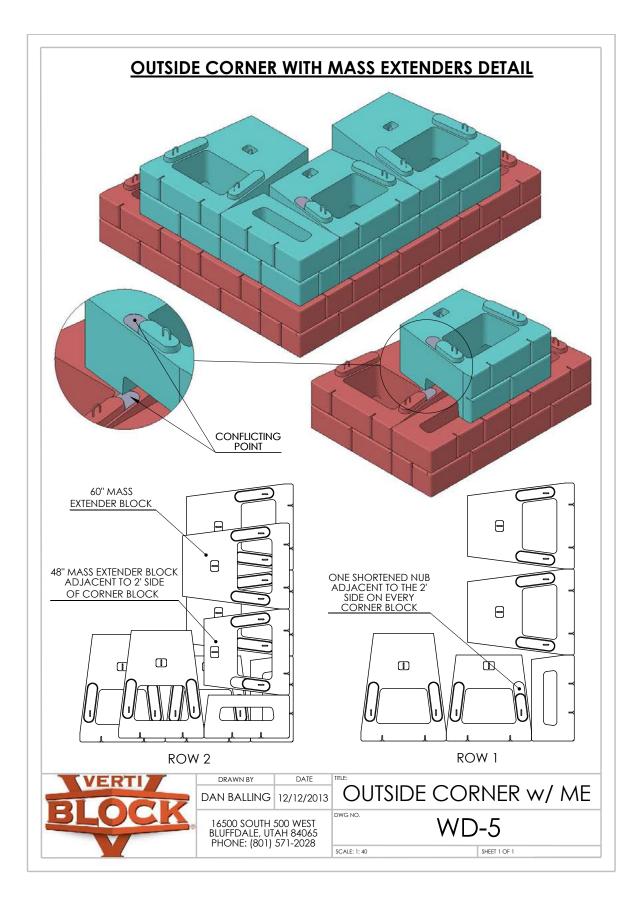

## Design Manual: Construction Drawings

Section 5

































































































































## **Verti-Block Units**

Verti-Block is available in a range of shapes to accommodate all your landscape design needs



Mail PO Box 2347

Sandy, UT 84091

## Plant

16500 South 500 West Bluffdale, UT 84065

| Phone | 801-571-2028          |
|-------|-----------------------|
| Fax   | 801-880-3650          |
| Email | sales@verti-crete.com |
| Web   | www.verti-crete.com   |

## Verti-Block Units

Verti-Block is the latest innovative product from Verti-Crete, LLC. Recognized worldwide for outstanding aesthetics and a patented system that produces top-quality construction materials, Verti-Crete continues to help contractors, developers, and property owners with smart precast solutions.

Verti-Block may be purchased through a local, li