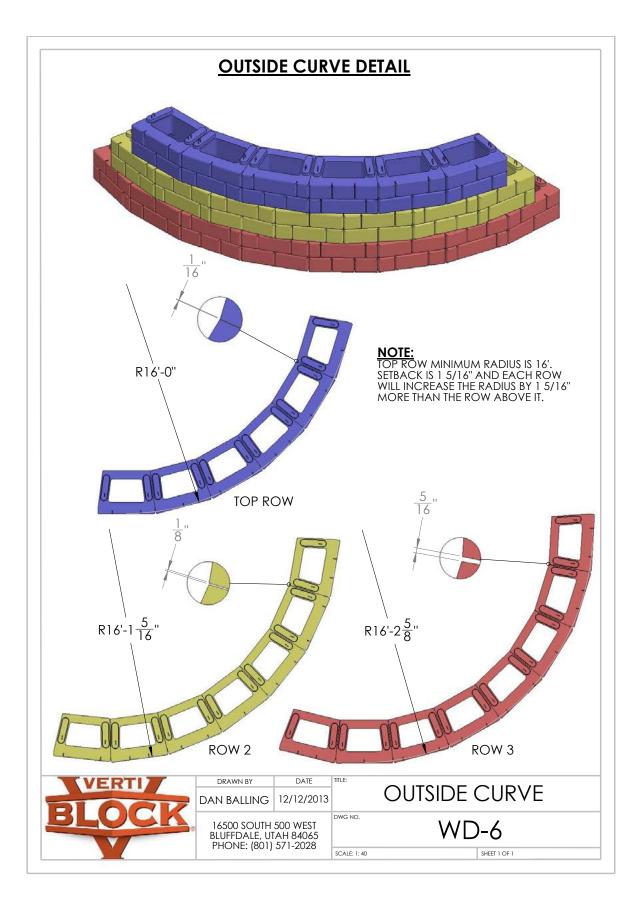

## Design Manual: Construction Drawings

Section 5

































































































































## **Verti-Block Units**

Verti-Block is available in a range of shapes to accommodate all your landscape design needs



Mail PO Box 2347

Sandy, UT 84091

## Plant

16500 South 500 West Bluffdale, UT 84065

| Phone | 801-571-2028          |
|-------|-----------------------|
| Fax   | 801-880-3650          |
| Email | sales@verti-crete.com |
| Web   | www.verti-crete.com   |

## Verti-Block Units

Verti-Block is the latest innovative product from Verti-Crete, LLC. Recognized worldwide for outstanding aesthetics and a patented system that produces top-quality construction materials, Verti-Crete continues to help contractors, developers, and property owners with smart precast solutions.

Verti-Block may be purchased through a local, licens