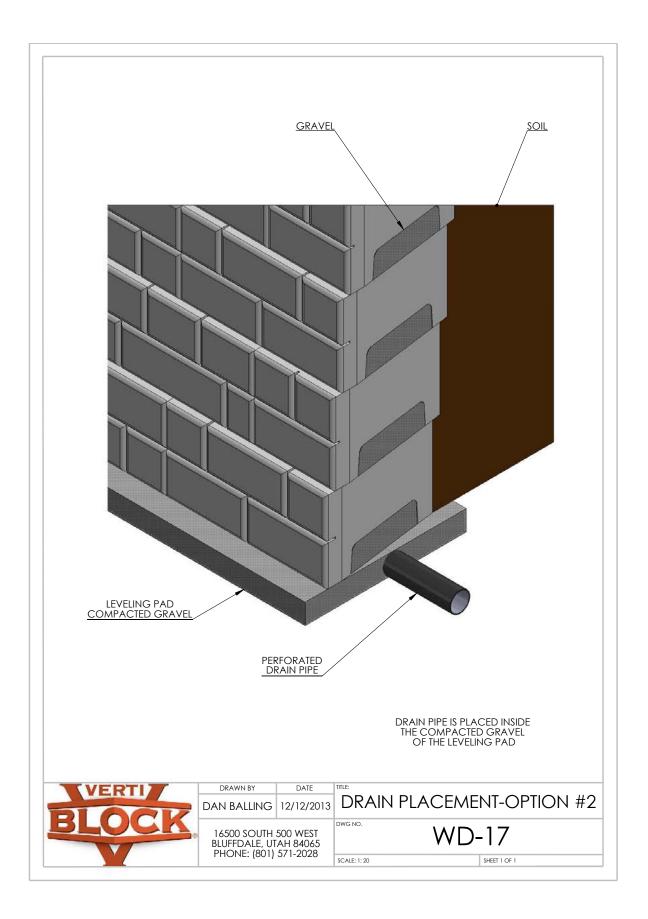

## Design Manual: Construction Drawings

Section 5

































































































































## **Verti-Block Units**

Verti-Block is available in a range of shapes to accommodate all your landscape design needs



Mail PO Box 2347

Sandy, UT 84091

## Plant

16500 South 500 West Bluffdale, UT 84065

| Phone | 801-571-2028          |
|-------|-----------------------|
| Fax   | 801-880-3650          |
| Email | sales@verti-crete.com |
| Web   | www.verti-crete.com   |

## Verti-Block Units

Verti-Block is the latest innovative product from Verti-Crete, LLC. Recognized worldwide for outstanding aesthetics and a patented system that produces top-quality construction materials, Verti-Crete continues to help contractors, developers, and property owners with smart precast solutions.

Verti-Block may be purchased through a local, licensed Verti-Block manufacturer. Please call 801