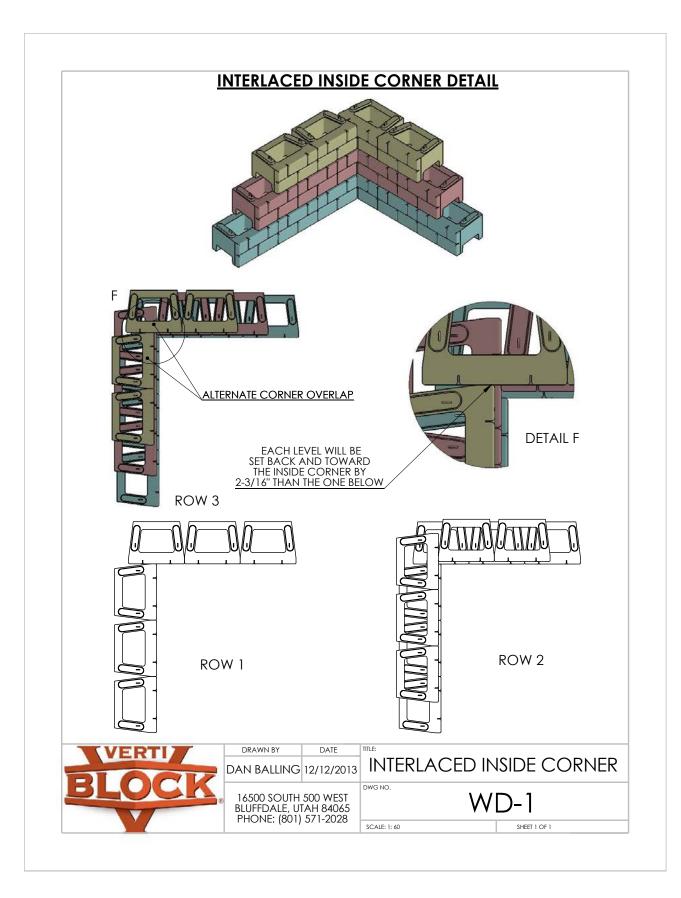

## Design Manual: Construction Drawings

Section 5

































































































































## **Verti-Block Units**

Verti-Block is available in a range of shapes to accommodate all your landscape design needs



Mail PO Box 2347

Sandy, UT 84091

## Plant

16500 South 500 West Bluffdale, UT 84065

| Phone | 801-571-2028          |
|-------|-----------------------|
| Fax   | 801-880-3650          |
| Email | sales@verti-crete.com |
| Web   | www.verti-crete.com   |

## Verti-Block Units

Verti-Block is the latest innovative product from Verti-Crete, LLC. Recognized worldwide for outstanding aesthetics and a patented system that produces top-quality construction materials, Verti-Crete continues to help contractors, developers, and property owners with smart precast solutions.

Verti-Block may be purchased thr