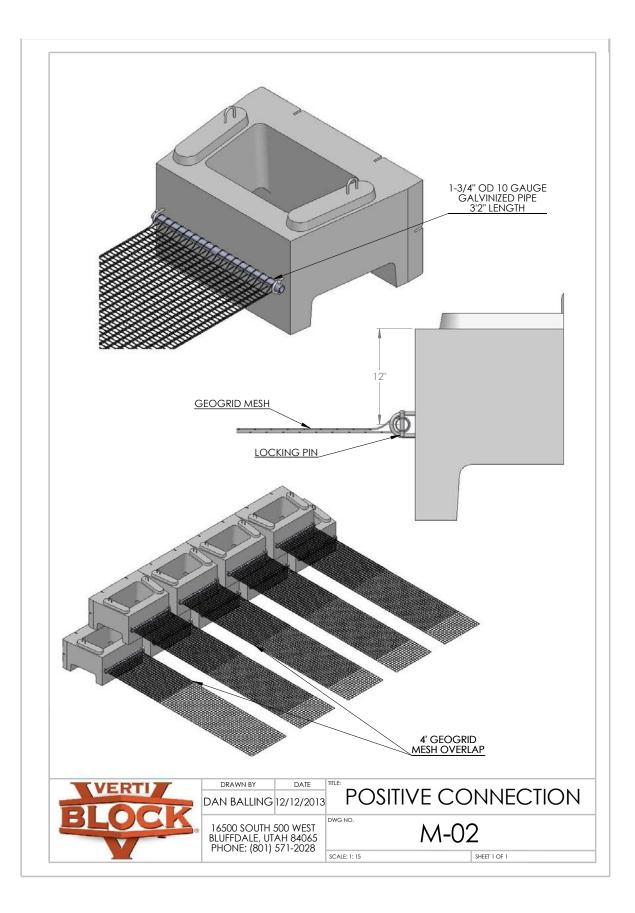

## Design Manual: Construction Drawings

Section 5

































































































































## **Verti-Block Units**

Verti-Block is available in a range of shapes to accommodate all your landscape design needs



Mail PO Box 2347

Sandy, UT 84091

## Plant

16500 South 500 West Bluffdale, UT 84065

| Phone | 801-571-2028          |
|-------|-----------------------|
| Fax   | 801-880-3650          |
| Email | sales@verti-crete.com |
| Web   | www.verti-crete.com   |

## Verti-Block Units

Verti-Block is the latest innovative product from Verti-Crete, LLC. Recognized worldwide for outstanding aesthetics and a patented system that produces top-quality construction materials, Verti-Crete continues to help contractors, developers, and property owners with smart precast solutions.

Vert