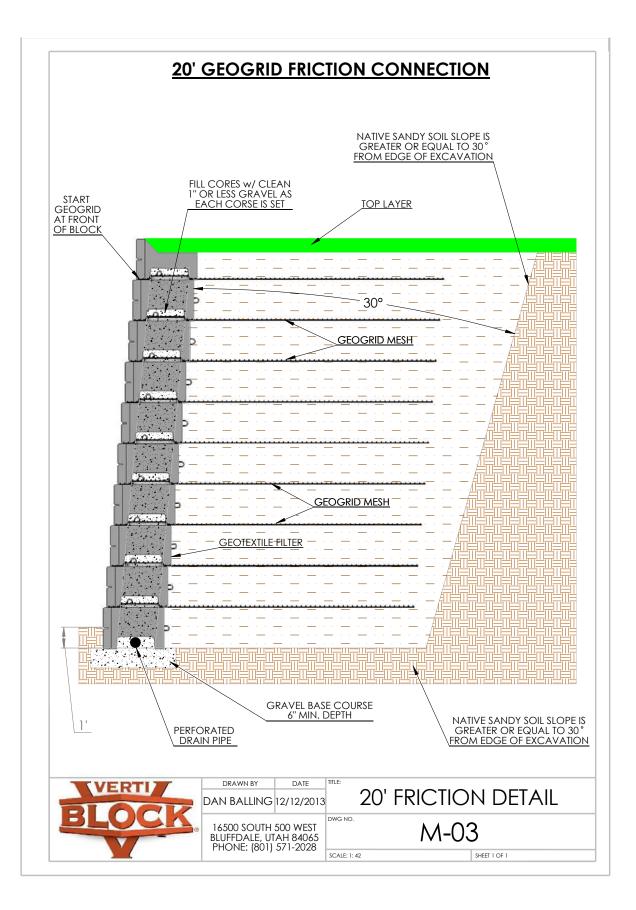

## Design Manual: Construction Drawings

Section 5

































































































































## **Verti-Block Units**

Verti-Block is available in a range of shapes to accommodate all your landscape design needs



Mail PO Box 2347

Sandy, UT 84091

## Plant

16500 South 500 West Bluffdale, UT 84065

| Phone | 801-571-2028          |
|-------|-----------------------|
| Fax   | 801-880-3650          |
| Email | sales@verti-crete.com |
| Web   | www.verti-crete.com   |

## Verti-Block Units

Verti-Block is the latest innovative product from Verti-Crete, LLC. Recognized worldwide for outstanding aesthetics and a patented system that produces top-quality construction materials, Verti-Crete continues to help contractors, developers, and property owners with smart precast