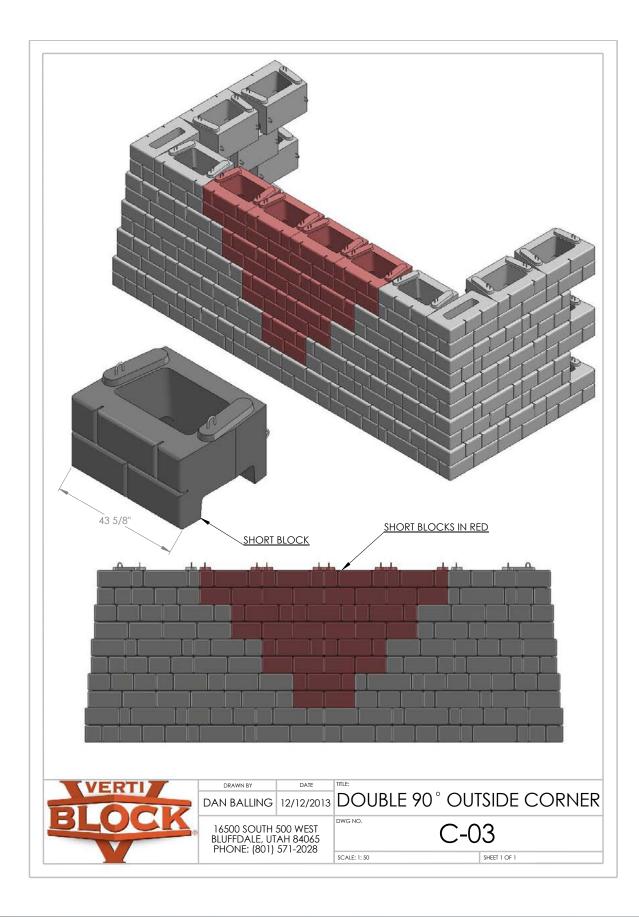

## Design Manual: Construction Drawings

Section 5

































































































































## **Verti-Block Units**

Verti-Block is available in a range of shapes to accommodate all your landscape design needs



Mail PO Box 2347

Sandy, UT 84091

## Plant

16500 South 500 West Bluffdale, UT 84065

| Phone | 801-571-2028          |
|-------|-----------------------|
| Fax   | 801-880-3650          |
| Email | sales@verti-crete.com |
| Web   | www.verti-crete.com   |

## Verti-Block Units

Verti-Block is the latest innovative product from Verti-Crete, LLC. Recognized worldwide for outstanding aesthetics and a patented system that produces top-quality construction materials, Verti-Crete continues to help contractors, developers, and property owners with smart precast solutions.

Verti-Block may