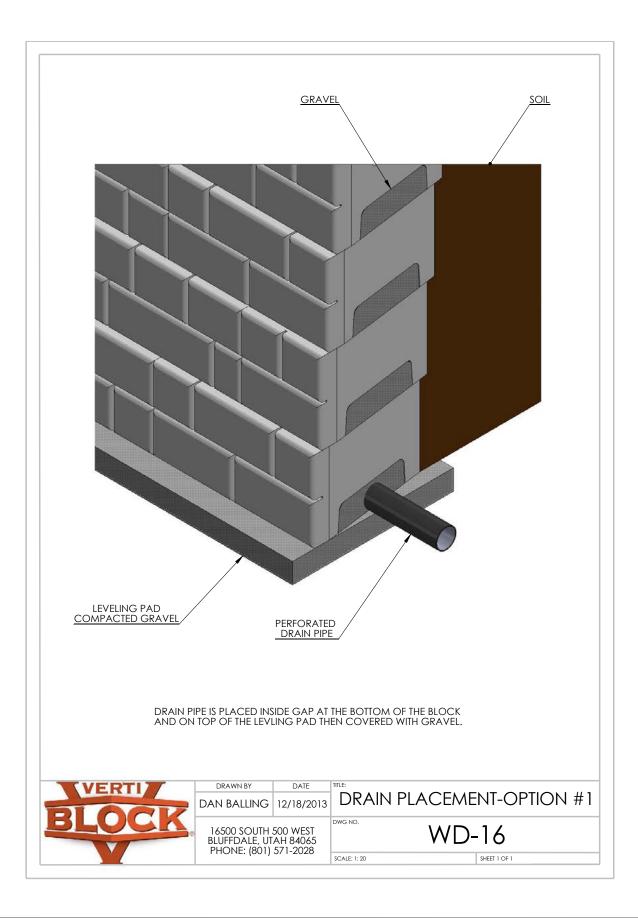

## Design Manual: Construction Drawings

Section 5

































































































































## **Verti-Block Units**

Verti-Block is available in a range of shapes to accommodate all your landscape design needs



Mail PO Box 2347

Sandy, UT 84091

## Plant

16500 South 500 West Bluffdale, UT 84065

| Phone | 801-571-2028          |
|-------|-----------------------|
| Fax   | 801-880-3650          |
| Email | sales@verti-crete.com |
| Web   | www.verti-crete.com   |

## Verti-Block Units

Verti-Block is the latest innovative product from Verti-Crete, LLC. Recognized worldwide for outstanding aesthetics and a patented system that produces top-quality construction materials, Verti-Crete continues to help contractors, developers, and property owners with smart precast solutions.

Verti-Block may be purchased through a local, licensed Verti-Block manufacturer. Please call