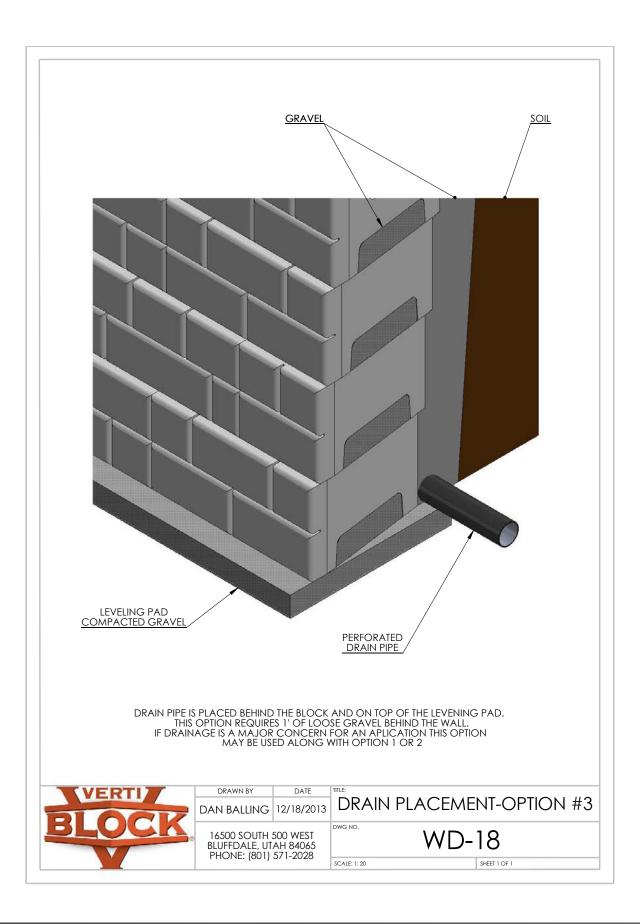

## Design Manual: Construction Drawings

Section 5

































































































































## **Verti-Block Units**

Verti-Block is available in a range of shapes to accommodate all your landscape design needs



Mail PO Box 2347

Sandy, UT 84091

## Plant

16500 South 500 West Bluffdale, UT 84065

| Phone | 801-571-2028          |
|-------|-----------------------|
| Fax   | 801-880-3650          |
| Email | sales@verti-crete.com |
| Web   | www.verti-crete.com   |

## Verti-Block Units

Verti-Block is the latest innovative product from Verti-Crete, LLC. Recognized worldwide for outstanding aesthetics and a patented system that produces top-quality construction materials, Verti-Crete continues to help contractors, developers, and property owners with smart precast solutions.

Verti-Block may be purchased through a local, licensed Verti-Block manufacturer. Please call 801-571