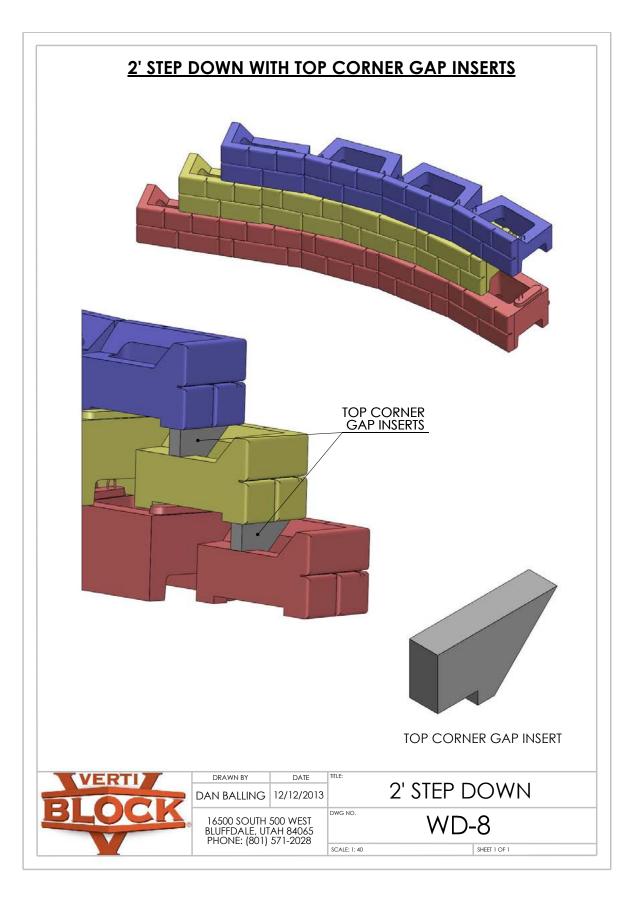

## Design Manual: Construction Drawings

Section 5

































































































































## **Verti-Block Units**

Verti-Block is available in a range of shapes to accommodate all your landscape design needs



Mail PO Box 2347

Sandy, UT 84091

## Plant

16500 South 500 West Bluffdale, UT 84065

| Phone | 801-571-2028          |
|-------|-----------------------|
| Fax   | 801-880-3650          |
| Email | sales@verti-crete.com |
| Web   | www.verti-crete.com   |

## Verti-Block Units

Verti-Block is the latest innovative product from Verti-Crete, LLC. Recognized worldwide for outstanding aesthetics and a patented system that produces top-quality construction materials, Verti-Crete continues to help contractors, developers, and property owners with smart precast solutions.

Verti-Block may be purchased through a local, licensed Verti