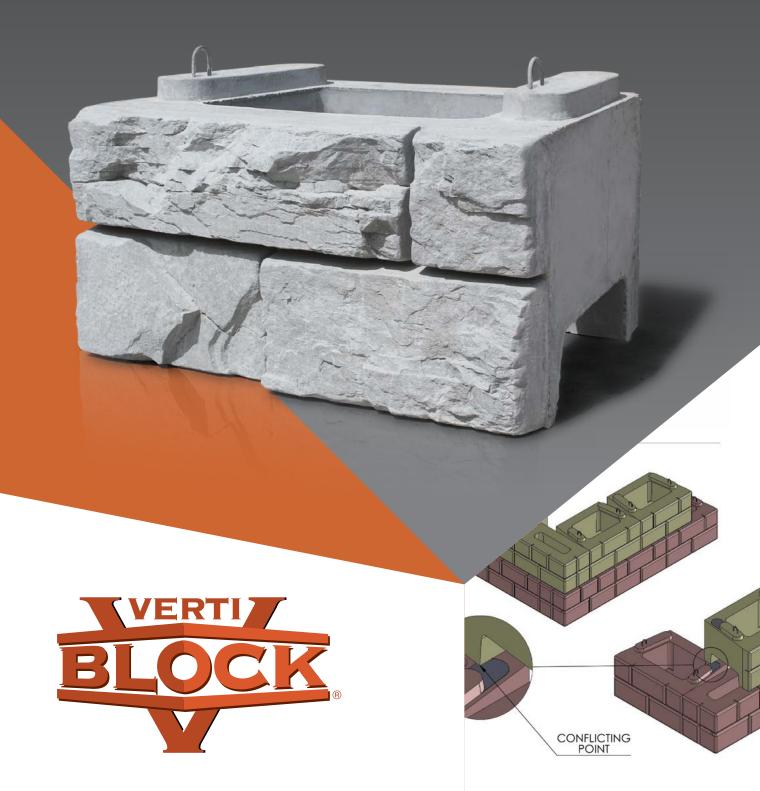

## **Verti-Block Units**

Verti-Block is available in a range of shapes to accommodate all your landscape design needs

Mail PO Box 2347

Sandy, UT 84091

## Verti-Block Units

Verti-Block is the latest innovative product from Verti-Crete, LLC. Recognized worldwide for outstanding aesthetics and a patented system that produces top-quality construction materials, Verti-Crete continues to help contractors, developers, and property owners with smart precast solutions.