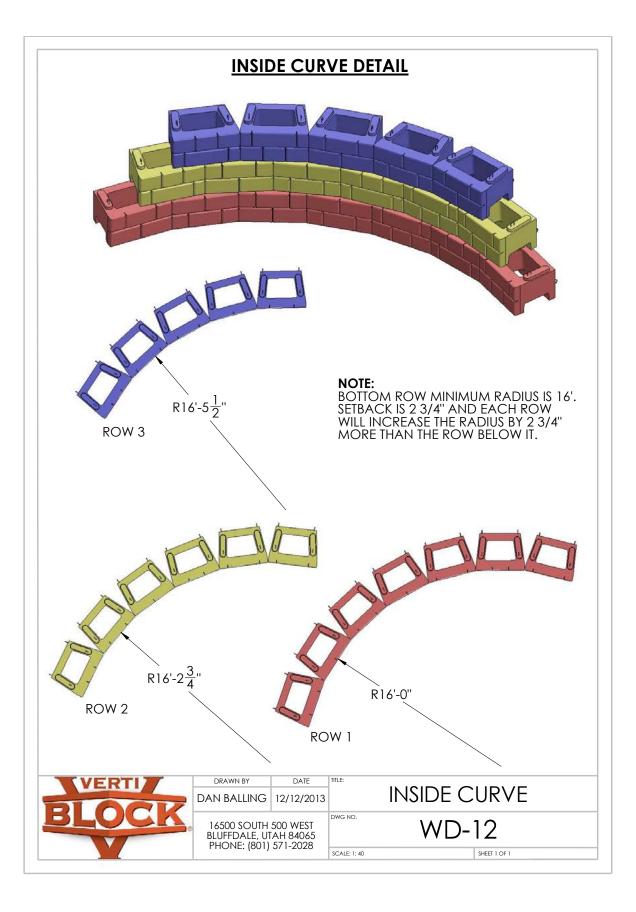

## Design Manual: Construction Drawings

Section 5

































































































































## **Verti-Block Units**

Verti-Block is available in a range of shapes to accommodate all your landscape design needs



Mail PO Box 2347

Sandy, UT 84091

## Plant

16500 South 500 West Bluffdale, UT 84065

| Phone | 801-571-2028          |
|-------|-----------------------|
| Fax   | 801-880-3650          |
| Email | sales@verti-crete.com |
| Web   | www.verti-crete.com   |

## Verti-Block Units

Verti-Block is the latest innovative product from Verti-Crete, LLC. Recognized worldwide for outstanding aesthetics and a patented system that produces top-quality construction materials, Verti-Crete continues to help contractors, developers, and property owners with smart precast solutions.

Verti-Block may be purchased through a local, licensed Verti-Block manufactu