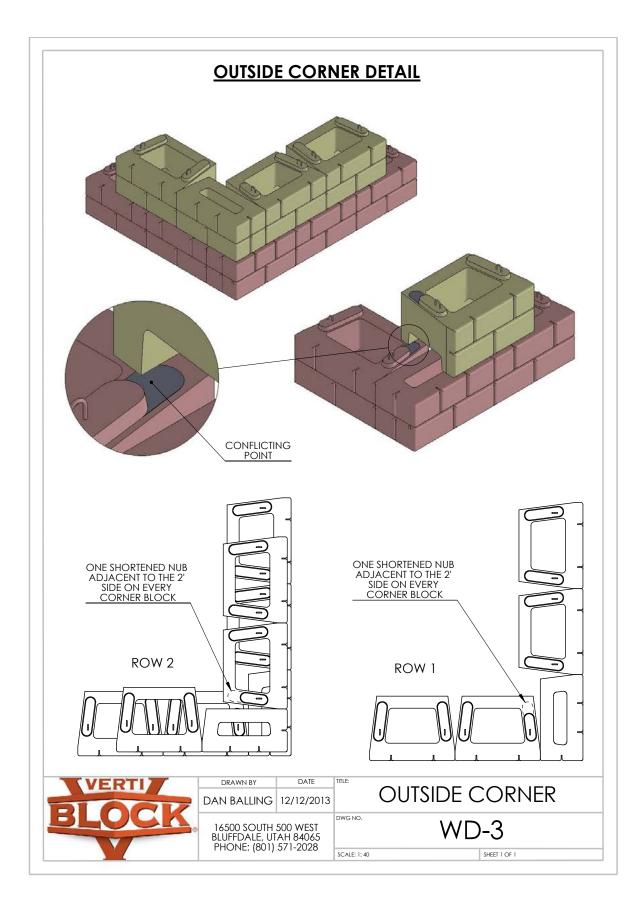

## Design Manual: Construction Drawings

Section 5

































































































































## **Verti-Block Units**

Verti-Block is available in a range of shapes to accommodate all your landscape design needs



Mail PO Box 2347

Sandy, UT 84091

## Plant

16500 South 500 West Bluffdale, UT 84065

| Phone | 801-571-2028          |
|-------|-----------------------|
| Fax   | 801-880-3650          |
| Email | sales@verti-crete.com |
| Web   | www.verti-crete.com   |

## Verti-Block Units

Verti-Block is the latest innovative product from Verti-Crete, LLC. Recognized worldwide for outstanding aesthetics and a patented system that produces top-quality construction materials, Verti-Crete continues to help contractors, developers, and property owners with smart precast solutions.

Verti-Block may be purchased through a l