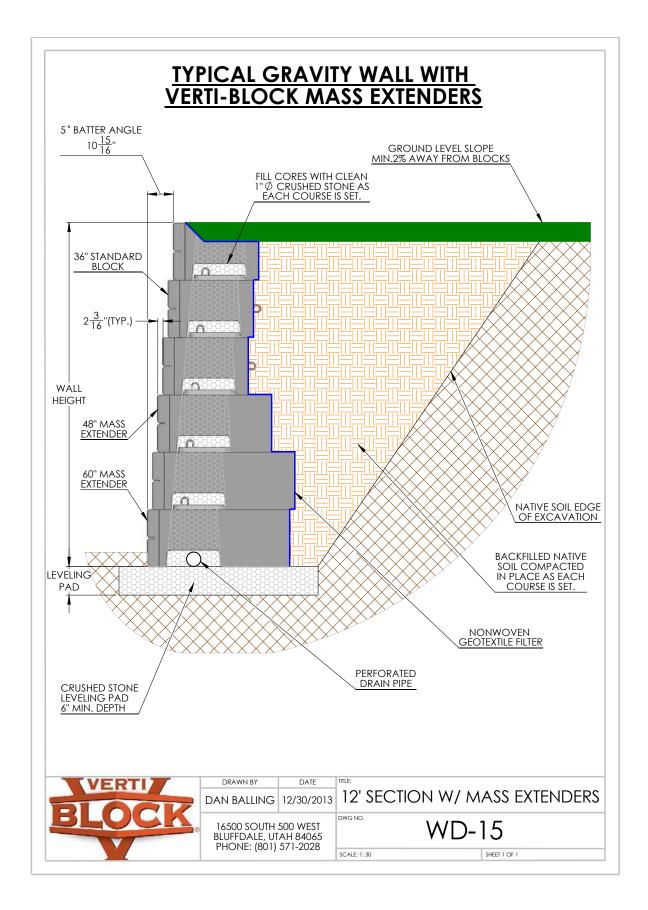

## Design Manual: Construction Drawings

Section 5

































































































































## **Verti-Block Units**

Verti-Block is available in a range of shapes to accommodate all your landscape design needs



Mail PO Box 2347

Sandy, UT 84091

## Plant

16500 South 500 West Bluffdale, UT 84065

| Phone | 801-571-2028          |
|-------|-----------------------|
| Fax   | 801-880-3650          |
| Email | sales@verti-crete.com |
| Web   | www.verti-crete.com   |

## Verti-Block Units

Verti-Block is the latest innovative product from Verti-Crete, LLC. Recognized worldwide for outstanding aesthetics and a patented system that produces top-quality construction materials, Verti-Crete continues to help contractors, developers, and property owners with smart prec