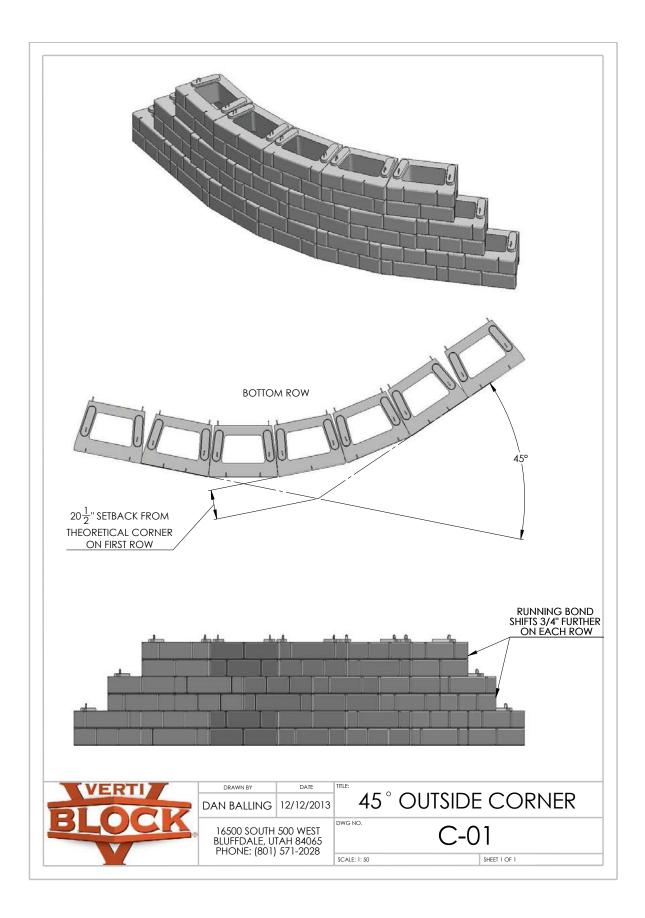

## Design Manual: Construction Drawings

Section 5

































































































































## **Verti-Block Units**

Verti-Block is available in a range of shapes to accommodate all your landscape design needs



Mail PO Box 2347

Sandy, UT 84091

## Plant

16500 South 500 West Bluffdale, UT 84065

| Phone | 801-571-2028          |
|-------|-----------------------|
| Fax   | 801-880-3650          |
| Email | sales@verti-crete.com |
| Web   | www.verti-crete.com   |

## Verti-Block Units

Verti-Block is the latest innovative product from Verti-Crete, LLC. Recognized worldwide for outstanding aesthetics and a patented system that produces top-quality construction materials, Verti-Crete continues to help contractors, developers, and property owners with smart precast solutions.

Verti-Bl