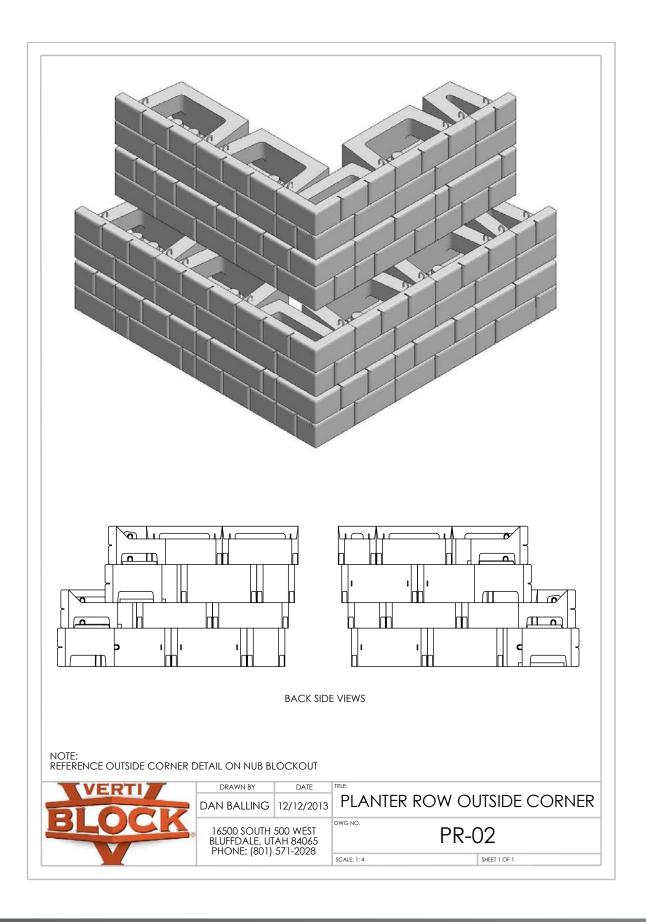

## Design Manual: Construction Drawings

Section 5

































































































































## **Verti-Block Units**

Verti-Block is available in a range of shapes to accommodate all your landscape design needs



Mail PO Box 2347

Sandy, UT 84091

## Plant

16500 South 500 West Bluffdale, UT 84065

| Phone | 801-571-2028          |
|-------|-----------------------|
| Fax   | 801-880-3650          |
| Email | sales@verti-crete.com |
| Web   | www.verti-crete.com   |

## Verti-Block Units

Verti-Block is the latest innovative product from Verti-Crete, LLC. Recognized worldwide for outstanding aesthetics and a patented system that produces top-quality construction materials, Verti-Crete continues to help contractors, developers, and property owners with smart precast solutions.

Verti-Block may be purch