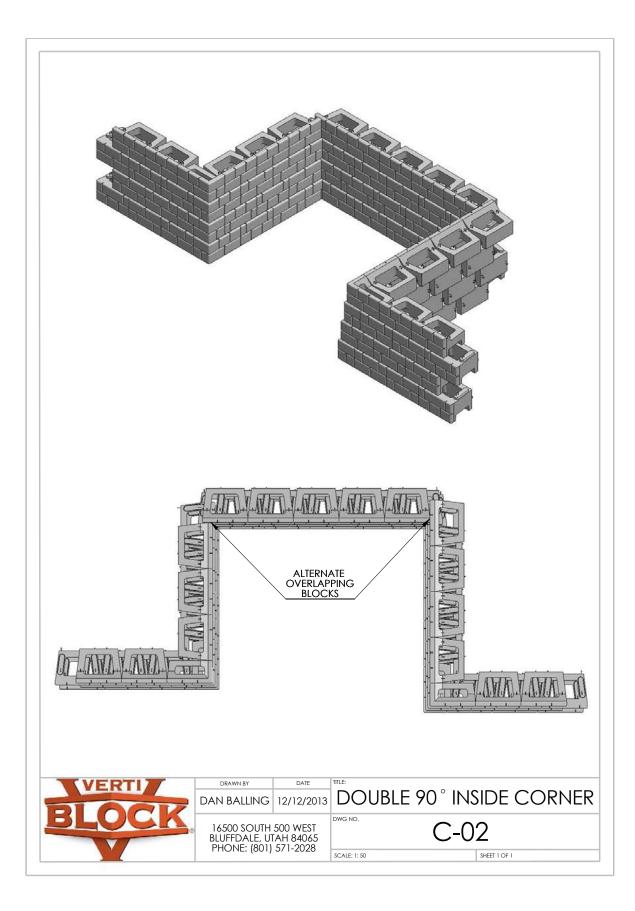

## Design Manual: Construction Drawings

Section 5

































































































































## **Verti-Block Units**

Verti-Block is available in a range of shapes to accommodate all your landscape design needs



Mail PO Box 2347

Sandy, UT 84091

## Plant

16500 South 500 West Bluffdale, UT 84065

| Phone | 801-571-2028          |
|-------|-----------------------|
| Fax   | 801-880-3650          |
| Email | sales@verti-crete.com |
| Web   | www.verti-crete.com   |

## Verti-Block Units

Verti-Block is the latest innovative product from Verti-Crete, LLC. Recognized worldwide for outstanding aesthetics and a patented system that produces top-quality construction materials, Verti-Crete continues to help contractors, developers, and property owners with smart precast solutions.

Verti-Block