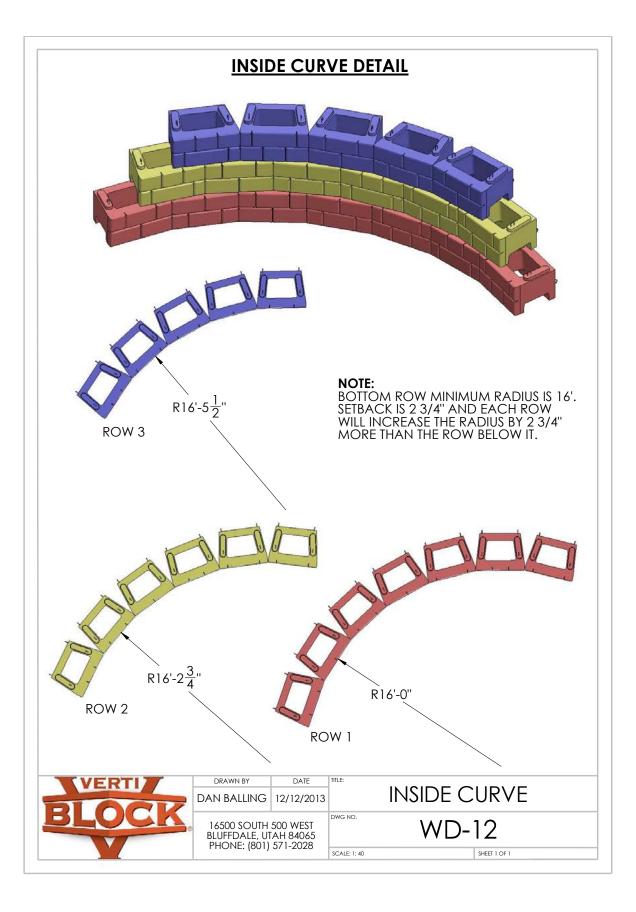

## Design Manual: Construction Drawings

Section 5

































































































































## **Verti-Block Units**

Verti-Block is available in a range of shapes to accommodate all your landscape design needs



Mail PO Box 2347

Sandy, UT 84091

## Plant

16500 South 500 West Bluffdale, UT 84065

| Phone | 801-571-2028          |
|-------|-----------------------|
| Fax   | 801-880-3650          |
| Email | sales@verti-crete.com |
| Web   | www.verti-crete.com   |

## Verti-Block Units

Verti-Block is the latest innovative product from Verti-Crete, LLC. Recognized worldwide for outstanding aesthetics and a patented system that produces top-quality construction materials, Verti-Crete continues to help contractors, developers, and property owners with smart precast solutions.

Verti-Block may be purchased through a local, licensed Verti-Block manufacturer. Ple