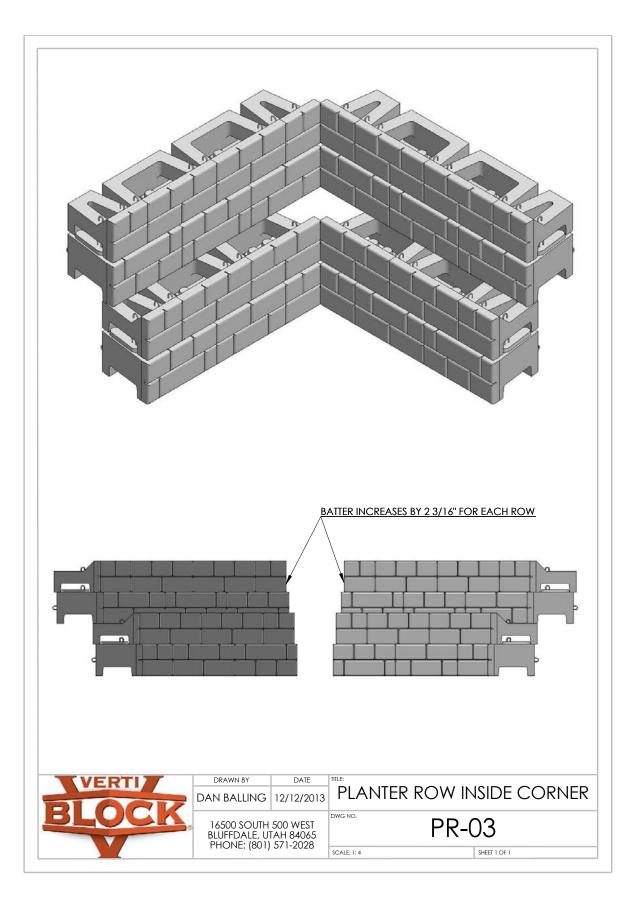

## Design Manual: Construction Drawings

Section 5

































































































































## **Verti-Block Units**

Verti-Block is available in a range of shapes to accommodate all your landscape design needs



Mail PO Box 2347

Sandy, UT 84091

## Plant

16500 South 500 West Bluffdale, UT 84065

| Phone | 801-571-2028          |
|-------|-----------------------|
| Fax   | 801-880-3650          |
| Email | sales@verti-crete.com |
| Web   | www.verti-crete.com   |

## Verti-Block Units

Verti-Block is the latest innovative product from Verti-Crete, LLC. Recognized worldwide for outstanding aesthetics and a patented system that produces top-quality construction materials, Verti-Crete continues to help contractors, developers, and property owners with smart precast solutions.

Verti-Block may be purchased