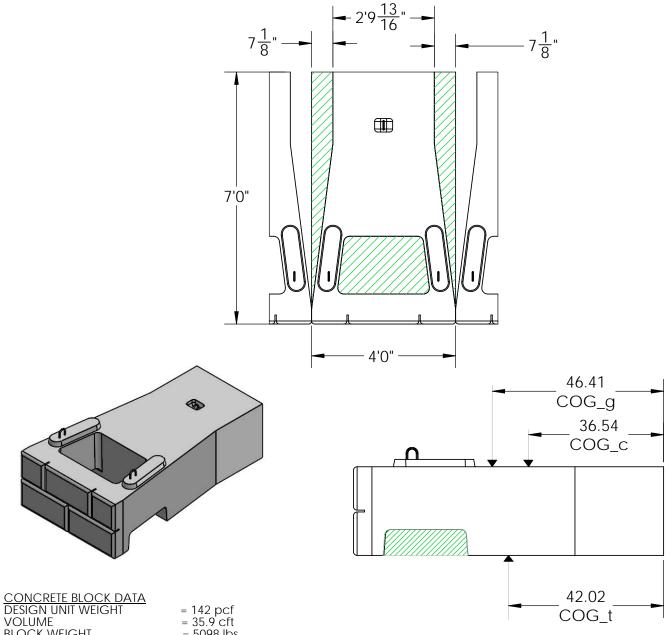

## **84" BLOCK MASS EXTENDER & GRAVEL INFILL**

**NOTES:** 

**VOLUME** = 5098 lbs **BLOCK WEIGHT** 

CENTER OF GRAVITY (COG\_c) = 36.54" (SEE NOTES)

**GRAVEL INFILL DATA** 

= 110 pcf = 20.2 cft **DESIGN UNIT WEIGHT** VOLUME **GRAVEL INFILL WEIGH** = 2222 lbs

CENTER OF GRAVITY (COG\_g) = 46.41" (SEE NOTES)

COMBINED UNIT DATA DESIGN UNIT WEIGHT = (5098 lbs +2222 lbs)/56.1 cft = 130 pcf

**VOLUME** = 35.9 cft + 20.2 cft = 56.1 cft

TOTAL UNIT WEIGHT = 7320 lbs

CENTER OF GRAVITY (COG\_t) = 42.02" (SEE NOTES)

| DWG NO.   | BD-10           |              | 01 |
|-----------|-----------------|--------------|----|
| SCALE: NA | WEIGHT: 5117.25 | SHEET 1 OF 1 |    |

84" MASS EXTENDER

VOLUME, WEIGHT AND COG CALCULATIONS WERE DONE USING CAD SOFTWARE.

COG MEASURMENTS ARE FROM BACK OF BLOCK

16500 SOUTH 500 WEST BLUFFDALE, UTAH 84065 PHONE: (801) 571-2028